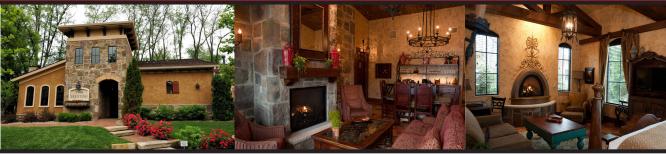

# BEAUTIFUL TUSCAN-INSPIRED SUITES

Upon entering our Tuscan Style Villa, a spacious lobby greets you with comfortable Tuscan Style decor featuring portals to four private suites. Guests have the option of reserving an individual suite or an entire Villa. Reserving an entire Villa allows quest exclusive use of lobby area and patio. The lobby area features living room seating, dining seating, stone fireplace, microwave, ice maker, refrigerator and sink, Rear access to patio and outdoor seating.