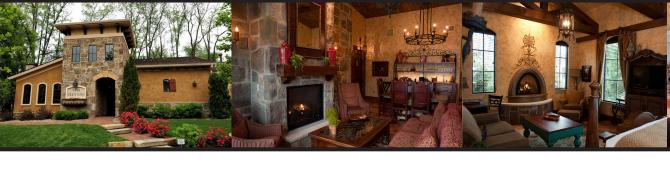

# BEAUTIFUL TUSCAN-INSPIRED SUITES

Upon entering our Tuscan Style Villa, a spacious lobby greets you with comfortable Tuscan Style decor featuring portals to four private suites. Guests have the option of reserving an individual suite or an entire Villa. Reserving an entire Villa allows quest exclusive use of lobby area and patio. The lobby area features living room seating, dining seating, stone fireplace, microwave, ice maker, refrigerator and sink, Rear access to patio and outdoor seating.