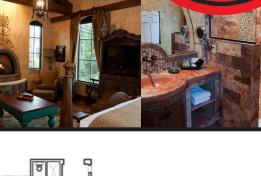

#### **Double Queen Luxury Suite**

Our Double Queen Luxury Suites will welcome and delight you. These spacious 378 sg. ft. suites feature two dreamy queen beds and all of the pleasantries described. Make yourself a cup of coffee and relax in front of the fireplace in this well-appointed room. The Double Queen Suite will comfortably sleep four adults.

## King Luxury Suite

The King Luxury Suite features one king bed and a pull-out love seat, all stylishly situated in ample 348 to 368 sq. ft. rooms and complete with the luxuries described. Adorned with attention to fine details, the King Luxury Suite retreat will evoke the unique style of Tuscany. The King Luxury Suite will comfortably sleep three adults or two adults and two children utilizing the pull-out love seat.

## **Two-Level King Luxury Suite**

This palatial suite features a lower level living room with pull out full-size sofa, walk up bar and a full bath. Upstairs, you'll find a massively inviting, canopy king bed. All 603 sq. ft. of this suite offer you VIP relaxation, complete with all amenities described. This suite was designed with two levels of comfort in mind for the ultimate in rest and relaxation. The Two-Level King Luxury Suite will comfortably sleep four adults or two adults and two children, utilizing the pull-out sofa.