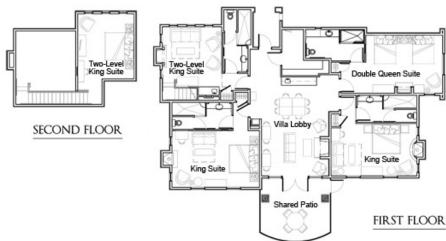

# BEAUTIFUL TUSCAN-INSPIRED SUITES

Upon entering our Tuscan Style Villa, a spacious lobby greets you with comfortable Tuscan Style decor featuring portals to four private suites. Guests have the option of reserving an individual suite or an entire Villa. Reserving an entire Villa allows quest exclusive use of lobby area and patio. The lobby area features living room seating, dining seating, stone fireplace, microwave, ice maker, refrigerator and sink, Rear access to patio and outdoor seating.

#### **Double Queen Luxury Suite**

Our Double Queen Luxury Suites will welcome and delight you. These spacious 378 sg. ft. suites feature two dreamy queen beds and all of the pleasantries described. Make yourself a cup of coffee and relax in front of the fireplace in this well-appointed room. The Double Queen Suite will comfortably sleep four adults.

## King Luxury Suite

The King Luxury Suite features one king bed and a pull-out love seat, all stylishly situated in ample 348 to 368 sq. ft. rooms and complete with the luxuries described. Adorned with attention to fine details, the King Luxury Suite retreat will evoke the unique style of Tuscany. The King Luxury Suite will comfortably sleep three adults or two adults and two children utilizing the pull-out love seat.

## **Two-Level King Luxury Suite**

This palatial suite features a lower level living room with pull out full-size sofa, walk up bar and a full bath. Upstairs, you'll find a massively inviting, canopy king bed. All 603 sq. ft. of this suite offer you VIP relaxation, complete with all amenities described. This suite was designed with two levels of comfort in mind for the ultimate in rest and relaxation. The Two-Level King Luxury Suite will comfortably sleep four adults or two adults and two children, utilizing the pull-out sofa.